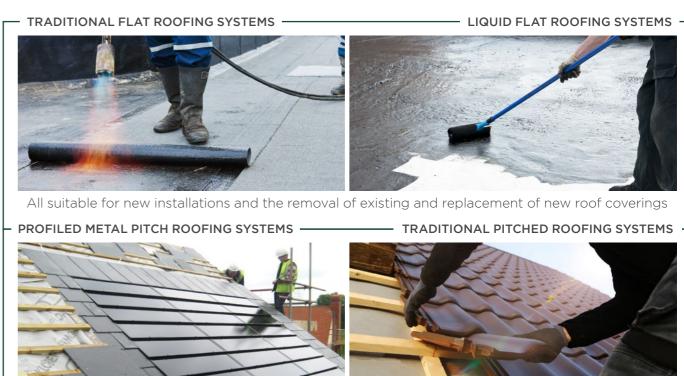

The framework scope includes the design, supply, installation and associated works of:

All suitable for new installations and the removal of existing and replacement of new roof coverings

MIXED ROOFING PROJECTS COMPRISING A COMBINATION OF THE ABOVE

#### Workstream 1 -Traditional Flat Roofing

Includes the design, supply and installation of traditional flat roofing products to include (but not be limited to), asphalt, systems, torch on systems such as bituminous built up roofing systems, flame-free systems such as single ply, bituminous systems and GRP.

### Workstream 2 -Liquid Flat Roofing

Includes design, supply and installation of liquid flat roofing systems to include, (but not be limited to), polymer modified bitumen emulsions and solutions, glass reinforced resilient unsaturated polyester resins, flexible unsaturated polyester resins, hot applied polymer modified bitumen and polyurethanes.

### Workstream 3 -Profiled Metal Roofing

Includes the design, supply and installation of metallic based roofing systems of a tile or sheet type profiled system.

This may include associated products and works such as flashings, fascia, soffit, weathering and rainwater items.

### Workstream 4 - Traditional Pitched Roofing

Includes the design, supply and installation of traditional pitched roof coverings to include (but not be limited to), plain concrete tiles, interlocking concrete tiles, interlocking resin or slate, plain clay tiles, interlocking clay tiles, natural blue, black and grey slate, fibre cement slate, all to include flashings, facia, soffit, weathering and rainwater items.