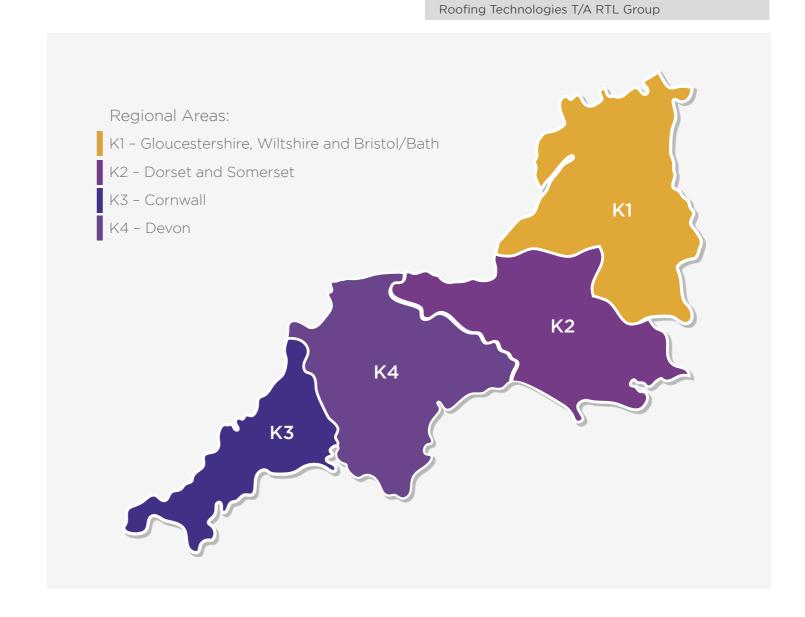

The tender was carried out in strict accordance with the EU Procurement Directive and UK public sector procurement rules.

Places on the framework were awarded to six different suppliers in three workstreams and across four regional lots for flat roofing and seven different suppliers in one workstream and across four regional lots for pitched roofing.

# WS1 APPOINTED COMPANIES TRADITIONAL FLAT ROOFING

| System Supplier         | ers                 | Gloucestershire, Wiltshire<br>and Bristol/Bath - K1 | Dorset & Somerset -<br>K2  |
|-------------------------|---------------------|-----------------------------------------------------|----------------------------|
|                         | Approved Installers | Central Roofing                                     | Central Roofing            |
| $\sim$                  |                     | M&J Group                                           | M&J Group                  |
|                         |                     | MAC Roofing                                         | MAC Roofing                |
| alumasc                 |                     | Premier Roofing Systems                             | Premier Roofing Systems    |
| /                       | Арк                 | Rateavon                                            | Rateavon                   |
|                         |                     | Span Roofing Contractors                            | Span Roofing Contractors   |
|                         | rs                  | Central Roofing                                     | Central Roofing            |
|                         | alle                | J Randall Roofing Contractors                       | D.F.R. Roofing             |
| BAUDER                  | Inst                | Malone Roofing (Newbury)                            | Malone Roofing (Newbury)   |
| making roofs secure.    | ved                 | Nautilus Roofing & Exteriors                        | Pace Roofing (Solutions)   |
|                         | Approved Installers | Pace Roofing (Solutions)                            | Single Ply Structures      |
|                         | Ā                   | Progressive Systems                                 | Warner Contracting         |
|                         | รั                  | Central Roofing                                     | Central Roofing            |
|                         | alle                | M&J Group                                           | M&J Group                  |
| PMI icocci              | Inst                | MAC Roofing                                         | MAC Roofing                |
| EMI icopal              | ved                 | NRA Roofing                                         | NRA Roofing                |
|                         | Approved Installers | Roofing Technologies                                | Roofing Technologies       |
|                         | Ā                   | Stoic Roofing                                       | Stoic Roofing              |
|                         | รร                  | Central Roofing                                     | Aldworth Roofing Contracts |
|                         | allers              | Milestone Contracting                               | Central Roofing            |
| ROOFING SYSTEMS LANGLEY | Approved Inst       | Span Roofing Contractors                            | Span Roofing Contractors   |
| LANGLL                  | ved                 | Stormforce Roofing                                  | Stormforce Roofing         |
|                         | opro                | The Complete Roofing                                | The Complete Roofing       |
|                         | Ā                   | Topek Southern                                      | Topek Southern             |
|                         | ร                   | D.F.R. Roofing                                      | D.F.R. Roofing             |
|                         | Approved Installers | Gable Projects                                      | Gable Projects             |
| GARLAND                 |                     | NRA Roofing                                         | NRA Roofing                |
|                         | ved                 | Russell Trew                                        | Russell Trew               |
| since 1895              | Approv              | The Complete Roofing                                | The Complete Roofing       |
| 31110 0 10 3 3          |                     | Total Roofing Solutions                             | Total Roofing Solutions    |

| Cornwall & Isles of Scilly -<br>K3 | Devon -<br>K4                | L S                 | System Supplier         |
|------------------------------------|------------------------------|---------------------|-------------------------|
| Central Roofing                    | Central Roofing              | Approved Installers |                         |
| M&J Group                          | M&J Group                    | Inst                |                         |
| MAC Roofing                        | MAC Roofing                  | /ed                 |                         |
| Premier Roofing Systems            | Premier Roofing Systems      | Po V                | alumasc                 |
| Rateavon                           | Rateavon                     | Арк                 | /                       |
| Span Roofing Contractors           | Span Roofing Contractors     |                     |                         |
| Central Roofing                    | Central Roofing              | ร                   |                         |
| Clegg & Shortman Asphalt Co.       | Clegg & Shortman Asphalt Co. | alle                |                         |
| D.F.R. Roofing                     | D.F.R. Roofing               | Approved Installers | BAUDER                  |
| Progressive Systems                | Progressive Systems          | ved                 | making roofs secure.    |
| Single Ply Structures              | Single Ply Structures        | opro                |                         |
| The Complete Roofing               | Urban Roof                   | Ā                   |                         |
| Central Roofing                    | Central Roofing              | ပ္ပ                 |                         |
| M&J Group                          | M&J Group                    | aller               |                         |
| MAC Roofing                        | MAC Roofing                  | Approved Installers | DMI incode              |
| NRA Roofing                        | NRA Roofing                  | ved                 | BMI icopal              |
| Roofing Technologies               | Roofing Technologies         | opro                |                         |
| Stoic Roofing                      | Stoic Roofing                | Ā                   |                         |
| Central Roofing                    | Central Roofing              | รั                  |                         |
| Milestone Contracting              | Milestone Contracting        |                     |                         |
| Span Roofing Contractors           | Span Roofing Contractors     | Approved Installe   | ROOFING SYSTEMS LANGLEY |
| Stormforce Roofing                 | Stormforce Roofing           | ved                 | LANGLE                  |
| The Complete Roofing               | The Complete Roofing         | ppro                |                         |
| Topek Southern                     | Topek Southern               | Α<br>A              |                         |
| D.F.R. Roofing                     | D.F.R. Roofing               | ပ္ပ                 |                         |
| Gable Projects                     | Gable Projects               | aller               |                         |
| NRA Roofing                        | NRA Roofing                  | Inst                | GARLAND"                |
| Russell Trew                       | Russell Trew                 | ved                 |                         |
| The Complete Roofing               | The Complete Roofing         | Approved Installers | sin 0 0 1 9 0 5         |
| Total Roofing Solutions            | Total Roofing Solutions      | 4                   | since 1895              |